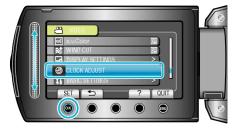

## **CLOCK ADJUST**

Resets the current time or sets to the local time when using this unit overseas.

| Setting                         | Details                                                                                   |
|---------------------------------|-------------------------------------------------------------------------------------------|
| CLOCK SETTING                   | Resets the current time or changes the settings.                                          |
| AREA SETTING                    | Sets to the local time when using this unit overseas simply by selecting the destination. |
| SET FOR DAYLIGHT<br>SAVING TIME | Sets whether daylight saving time is observed at the travel destination.                  |

## **Changing the Setting**

1 Touch (m) to display the menu.

2 Select "CLOCK ADJUST" and touch ®.