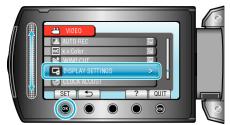

## Displaying the Item

**1** Touch imply the menu.

2 Select "DISPLAY SETTINGS" and touch .

 $\textbf{3} \quad \text{Select "LCD BACKLIGHT" and touch } \textbf{w}.$ 