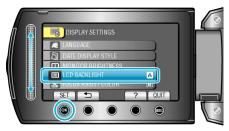

## LCD BACKLIGHT

Sets the brightness of the backlight of the monitor.

| Setting  | Details                                                                                                   |
|----------|-----------------------------------------------------------------------------------------------------------|
| BRIGHTER | Brightens the backlight of the monitor regardless of the surrounding conditions.                          |
| STANDARD | Helps to save battery life when selected.                                                                 |
| AUTO     | Sets the brightness automatically to "BRIGHTER" when using outdoors and to "STANDARD" when using indoors. |

## Displaying the Item

**1** Touch imply the menu.

2 Select "DISPLAY SETTINGS" and touch .

 $\textbf{3} \quad \text{Select "LCD BACKLIGHT" and touch } \textbf{w}.$ 