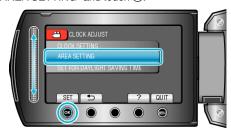

1 Touch end to display the menu.

2 Select "CLOCK ADJUST" and touch @.

3 Select "AREA SETTING" and touch @.

4 Select the area you are traveling to and touch .

• The city name and time difference are displayed.