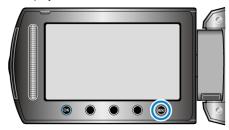

1 Touch end to display the menu.

2 Select "CLOCK ADJUST" and touch @.

3 Select "AREA SETTING" and touch @.

4 Select the area you are traveling to and touch .

• The city name and time difference are displayed.