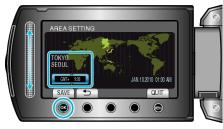

1 Touch end to display the menu.

2 Select "CLOCK ADJUST" and touch @.

3 Select "AREA SETTING" and touch @.

4 Select the area you are traveling to and touch .

• The city name and time difference are displayed.