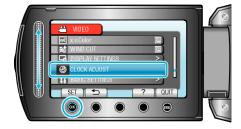

1 Touch end to display the menu.

2 Select "CLOCK ADJUST" and touch @.

3 Select "AREA SETTING" and touch @.

4 Select the area you are traveling to and touch .

• The city name and time difference are displayed.