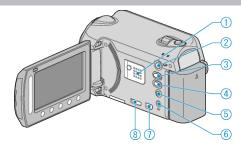

## Interior

- 1 Speaker
  - Outputs audio sound during video playback.
- 2 Play) Button
  - Switches between the recording and playback modes.
- - Switches between video and still image.
- 4 UPLOAD Button
  - Recording: Takes videos in YouTube™ format.
  - $\bullet$  Playback: Changes the video to YouTube  $^{\text{\tiny{TM}}}$  format.
- **5 ७** (Power/Info) Button
  - Recording: Displays the remaining time (for video only) and battery power.
  - Playback: Displays file information such as recording date.
  - Press and hold to turn the power on/off while the LCD monitor is opened.
- 6 AV Terminal
  - Connects to a TV.
- 7 COMPONENT Terminal
  - Connects to a TV.
- 8 HDMI Terminal
  - Connects to an HDMI TV.