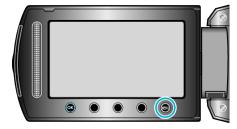

## Displaying the Item

Select still image mode.

2 Touch em to display the menu.

3 Select "SELF-TIMER" and touch ®.