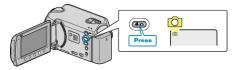

## Displaying the Item

Select still image mode.

2 Touch em to display the menu.

3 Select "SELF-TIMER" and touch ®.