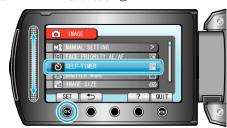

## Displaying the Item

Select still image mode.

2 Touch em to display the menu.

3 Select "SELF-TIMER" and touch ®.