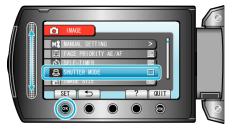

## SHUTTER MODE

Continuous shooting settings can be adjusted.

| Setting                | Details                                                                 |
|------------------------|-------------------------------------------------------------------------|
| RECORD ONE SHOT        | Records one still image.                                                |
| CONTINUOUS<br>SHOOTING | Records still images continuously while the SNAPSHOT button is pressed. |

## **Displaying the Item**

1 Select still image mode.

2 Touch I to display the menu.

3 Select "SHUTTER MODE" and touch <sup>™</sup>.