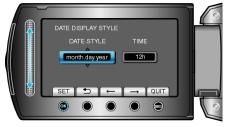

**4** Set the style of date and time display.

- For date display, set to any format from "month.day.year", "year.month.day", and "day.month.year".
- For time display, set to any format from "12h" and "24h".
- Touch the operation buttons "- " / "->" to move the cursor.
- After setting, touch .