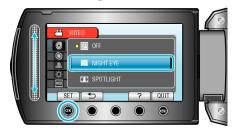

4 Select the scene and touch .

| Setting     | Effect                                                                                                                              |
|-------------|-------------------------------------------------------------------------------------------------------------------------------------|
| M NIGHT EYE | Increases gain and brightens the scene automatically when the surrounding is dark.  To prevent camera shake, use a tripod.  OFF  ON |
| ■ SPOTLIGHT | Prevents the human subject from appearing too bright under light.  OFF  ON                                                          |