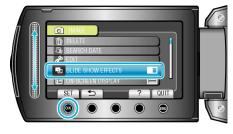

## **SLIDE SHOW EFFECTS**

Effects can be added to the transitions in slideshow playback.

| Setting      | Details                                                                              |
|--------------|--------------------------------------------------------------------------------------|
| SLIDE        | Switches the screen by sliding in from right to left.                                |
| BLINDS       | Switches the screen by dividing into vertical strips.                                |
| CHECKERBOARD | Switches the screen by changing through a checkered pattern.                         |
| RANDOM       | Switches the screen with a random effect from "SLIDE", "BLINDS", and "CHECKERBOARD". |

## Displaying the Item

1 Select the playback mode.

2 Select still image mode.

3 Touch em to display the menu.

4 Select "SLIDE SHOW EFFECTS" and touch @.