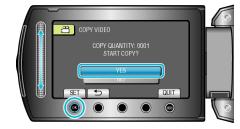

## **Copying Selected Files**

Copies selected videos and still images to another media.

**1** Select the playback mode.



2 Select video or still image mode.



**3** Touch im to display the menu.



4 Select "EDIT" and touch ®.



5 Select "COPY" and touch OK.



6 Select the direction of copying and touch .



- The direction of copying varies with the model.
- 7 Select "SELECT AND COPY" and touch .



8 Select the desired file and touch .



- A check mark appears on the selected file. To remove the check mark, touch @ again.
- 9 After selecting all the files to copy, touch "EXEC".



## 10 Select "YES" and touch .



- Copying starts.
- After copying, touch @.