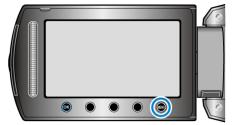

## **Copying Selected Files**

Copies selected videos and still images to another media.

**1** Select the playback mode.

2 Select video or still image mode.

**3** Touch im to display the menu.

4 Select "EDIT" and touch ®.