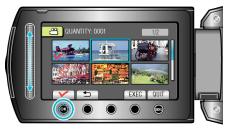

- A check mark appears on the selected file. To remove the check mark, touch @ again.
- 9 After selecting all the files to copy, touch "EXEC".

## 10 Select "YES" and touch .

- Copying starts.
- After copying, touch @.