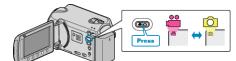

5 Select "COPY" and touch OK.

6 Select the direction of copying and touch .

- The direction of copying varies with the model.
- 7 Select "SELECT AND COPY" and touch .

8 Select the desired file and touch .