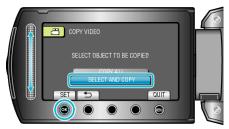

5 Select "COPY" and touch OK.

6 Select the direction of copying and touch .

- The direction of copying varies with the model.
- 7 Select "SELECT AND COPY" and touch .

8 Select the desired file and touch .

- A check mark appears on the selected file. To remove the check mark, touch @ again.
- 9 After selecting all the files to copy, touch "EXEC".