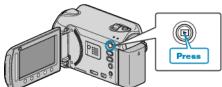

## **Copying Selected Files**

Copies selected videos and still images to another media.

**1** Select the playback mode.

2 Select video or still image mode.

**3** Touch im to display the menu.

4 Select "EDIT" and touch ®.