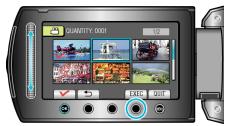

5 Select "COPY" and touch OK.

6 Select the direction of copying and touch .

- The direction of copying varies with the model.
- 7 Select "SELECT AND COPY" and touch .

8 Select the desired file and touch .

- A check mark appears on the selected file. To remove the check mark, touch @ again.
- 9 After selecting all the files to copy, touch "EXEC".

## 10 Select "YES" and touch .

- Copying starts.
- After copying, touch @.