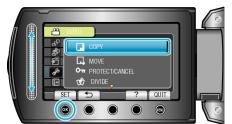

## **Copying Selected Files**

Copies selected videos and still images to another media.

**1** Select the playback mode.

2 Select video or still image mode.

**3** Touch im to display the menu.

4 Select "EDIT" and touch ®.

5 Select "COPY" and touch OK.

6 Select the direction of copying and touch .

- The direction of copying varies with the model.
- 7 Select "SELECT AND COPY" and touch .

8 Select the desired file and touch .