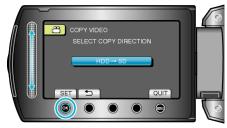

5 Select "COPY" and touch OK.

6 Select the direction of copying and touch .

- The direction of copying varies with the model.
- 7 Select "SELECT AND COPY" and touch .

8 Select the desired file and touch .