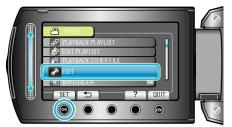

## **Copying Selected Files**

Copies selected videos and still images to another media.

**1** Select the playback mode.

2 Select video or still image mode.

**3** Touch im to display the menu.

4 Select "EDIT" and touch ®.