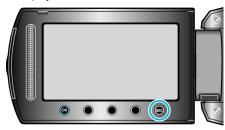

## Displaying the Item

1 Touch (m) to display the menu.

2 Select "BASIC SETTINGS" and touch @s.

3 Select "AUTO POWER OFF" and touch @.