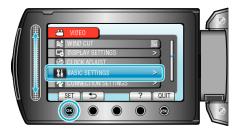

## Displaying the Item

1 Touch (m) to display the menu.

2 Select "BASIC SETTINGS" and touch @s.

3 Select "AUTO POWER OFF" and touch @.