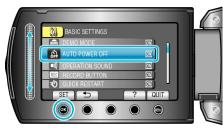

## Displaying the Item

1 Touch (m) to display the menu.

2 Select "BASIC SETTINGS" and touch @s.

3 Select "AUTO POWER OFF" and touch @.