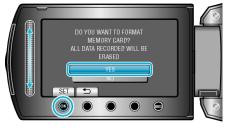

## **Displaying the Item**

1 Touch I to display the menu.

2 Select "MEDIA SETTINGS" and touch ®.

**3** Select "FORMAT SD CARD" and touch .

4 Select the setting and touch .

5 Select "YES" and touch OK.

• After formatting, touch .