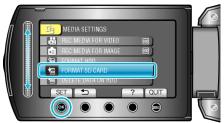

## FORMAT SD CARD

Deletes all files on the microSD card.

| Setting                 | Details                                                                              |
|-------------------------|--------------------------------------------------------------------------------------|
| FILE                    | Deletes all files on the microSD card.                                               |
| FILE + MANAGEMENT<br>NO | Deletes all files on the microSD card and resets the folder and file numbers to "1". |

## **Displaying the Item**

1 Touch I to display the menu.

2 Select "MEDIA SETTINGS" and touch ®.

**3** Select "FORMAT SD CARD" and touch .

4 Select the setting and touch .

5 Select "YES" and touch OK.

• After formatting, touch .