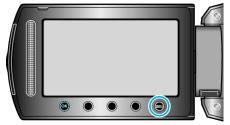

## **Displaying the Item**

1 Touch I to display the menu.

2 Select "MEDIA SETTINGS" and touch ®.

**3** Select "FORMAT SD CARD" and touch .

4 Select the setting and touch .

5 Select "YES" and touch OK.

• After formatting, touch .