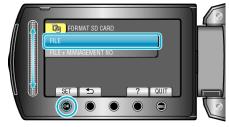

## FORMAT SD CARD

Deletes all files on the microSD card.

| Setting                 | Details                                                                              |
|-------------------------|--------------------------------------------------------------------------------------|
| FILE                    | Deletes all files on the microSD card.                                               |
| FILE + MANAGEMENT<br>NO | Deletes all files on the microSD card and resets the folder and file numbers to "1". |

## **Displaying the Item**

1 Touch I to display the menu.

2 Select "MEDIA SETTINGS" and touch ®.

**3** Select "FORMAT SD CARD" and touch .

4 Select the setting and touch .

5 Select "YES" and touch OK.

• After formatting, touch .