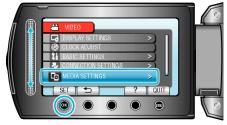

## **Displaying the Item**

1 Touch I to display the menu.

2 Select "MEDIA SETTINGS" and touch ®.

**3** Select "FORMAT SD CARD" and touch .

4 Select the setting and touch .

5 Select "YES" and touch OK.

• After formatting, touch .