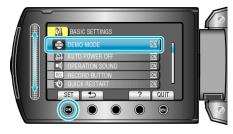

## Displaying the Item

1 Touch ( to display the menu.

2 Select "BASIC SETTINGS" and touch @.

3 Select "DEMO MODE" and touch @.

## **DEMO MODE**

Starts playback of the demo mode which introduces the features of this unit.

| Setting | Details                                                     |
|---------|-------------------------------------------------------------|
| OFF     | Deactivates the function.                                   |
| ON      | Plays a demonstration of the special features of this unit. |