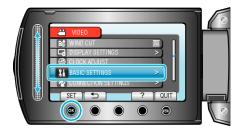

## Displaying the Item

1 Touch ( to display the menu.

2 Select "BASIC SETTINGS" and touch @.

3 Select "DEMO MODE" and touch @.