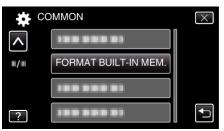

## FORMAT BUILT-IN MEM.

Deletes all files on the built-in memory.

| Setting                    | Details                                                                                 |
|----------------------------|-----------------------------------------------------------------------------------------|
| FILE                       | Deletes all files on the built-in memory.                                               |
| FILE +<br>MANAGEMENT<br>NO | Deletes all files on the built-in memory and resets the folder and file numbers to "1". |

## **Displaying the Item**

1 Tap "MENU".

- When entering from the recording mode, tap "MENU" again as the shortcut menu appears.
- **2** Tap "✿".

**3** Tap "FORMAT BUILT-IN MEM.".