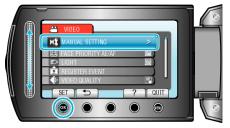

## **Scene Selection**

Common scenes that are often encountered can be recorded with the most suitable settings.

1 Touch im to display the menu.

2 Select "MANUAL SETTING" and touch ®.

**3** Select "SCENE SELECT" and touch  $\textcircled{\ensuremath{\ensuremath{\ensuremath{\ensuremath{\ensuremath{\ensuremath{\ensuremath{\ensuremath{\ensuremath{\ensuremath{\ensuremath{\ensuremath{\ensuremath{\ensuremath{\ensuremath{\ensuremath{\ensuremath{\ensuremath{\ensuremath{\ensuremath{\ensuremath{\ensuremath{\ensuremath{\ensuremath{\ensuremath{\ensuremath{\ensuremath{\ensuremath{\ensuremath{\ensuremath{\ensuremath{\ensuremath{\ensuremath{\ensuremath{\ensuremath{\ensuremath{\ensuremath{\ensuremath{\ensuremath{\ensuremath{\ensuremath{\ensuremath{\ensuremath{\ensuremath{\ensuremath{\ensuremath{\ensuremath{\ensuremath{\ensuremath{\ensuremath{\ensuremath{\ensuremath{\ensuremath{\ensuremath{\ensuremath{\ensuremath{\ensuremath{\ensuremath{\ensuremath{\ensuremath{\ensuremath{\ensuremath{\ensuremath{\ensuremath{\ensuremath{\ensuremath{\ensuremath{\ensuremath{\ensuremath{\ensuremath{\ensuremath{\ensuremath{\ensuremath{\ensuremath{\ensuremath{\ensuremath{\ensuremath{\ensuremath{\ensuremath{\ensuremath{\ensuremath{\ensuremath{\ensuremath{\ensuremath{\ensuremath{\ensuremath{\ensuremath{\ensuremath{\ensuremath{\ensuremath{\ensuremath{\ensuremath{\ensuremath{\ensuremath{\ensuremath{\ensuremath{\ensuremath{\ensuremath{\ensuremath{\ensuremath{\ensuremath{\ensuremath{\ensuremath{\ensuremath{\ensuremath{\ensuremath{\ensuremath{\ensuremath{\ensuremath{\ensuremath{\ensuremath{\ensuremath{\ensuremath{\ensuremath{\ensuremath{\ensuremath{\ensuremath{\ensuremath{\ensuremath{\ensuremath{\ensuremath{\ensuremath{\ensuremath{\ensuremath{\ensuremath{\ensuremath{\ansuremath{\ensuremath{\ensuremath{\ensuremath{\ensuremath{\ensuremath{\ensuremath{\ensuremath{\ensuremath{\ensuremath{\ensuremath{\ensuremath{\ensuremath{\ensuremath{\ensuremath{\ensuremath{\ensuremath{\ensuremath{\ensuremath{\ensuremath{\ensuremath{\ensuremath{\ensuremath{\ensuremath{\ensuremath{\ensuremath{\ensuremath{\ensuremath{\ensuremath{\ensuremath{\ensuremath{\ensuremath{\ensuremath{\ensuremath{\ensuremath{\ensuremath{\ensuremath{\ensuremath{\ensuremath{\ensuremath{\ensuremath{\e$ 