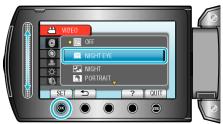

 $\textbf{4} \hspace{0.1 cm} \text{Select the scene and touch } \textbf{\textcircled{W}}.$ 

| Setting               | Effect                                                                                                                                 |
|-----------------------|----------------------------------------------------------------------------------------------------------------------------------------|
| ⊠ NIGHT EYE           | Increases gain and brightens the scene automatically when the surrounding is dark.<br>To prevent camera shake, use a tripod.<br>OFF ON |
| ZNIGHT                | Captures night scenes naturally.                                                                                                       |
| GZ-HD620)             | OFF ON                                                                                                                                 |
| PORTRAIT<br>GZ-HD620) | Blurs the background to bring out the people in the picture.                                                                           |
|                       | OFF ON                                                                                                                                 |
| ISPORTS<br>(GZ-HD620) | Captures fast-moving subjects clearly in every single frame.<br>OFF ON<br>OFF ON                                                       |
| AISNOW<br>(GZ-HD620)  | Prevents the subject from appearing too dark when recording snow scenes on a sunny day.                                                |
|                       | OFF ON                                                                                                                                 |
| SPOTLIGHT             | Prevents the human subject from appearing too bright<br>under light.                                                                   |
|                       | OFF ON                                                                                                                                 |
| The image is only     |                                                                                                                                        |