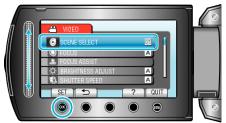

## **Scene Selection**

Common scenes that are often encountered can be recorded with the most suitable settings.

1 Touch im to display the menu.

2 Select "MANUAL SETTING" and touch ®.

**3** Select "SCENE SELECT" and touch  $\textcircled{\ensuremath{\ensuremath{\ensuremath{\ensuremath{\ensuremath{\ensuremath{\ensuremath{\ensuremath{\ensuremath{\ensuremath{\ensuremath{\ensuremath{\ensuremath{\ensuremath{\ensuremath{\ensuremath{\ensuremath{\ensuremath{\ensuremath{\ensuremath{\ensuremath{\ensuremath{\ensuremath{\ensuremath{\ensuremath{\ensuremath{\ensuremath{\ensuremath{\ensuremath{\ensuremath{\ensuremath{\ensuremath{\ensuremath{\ensuremath{\ensuremath{\ensuremath{\ensuremath{\ensuremath{\ensuremath{\ensuremath{\ensuremath{\ensuremath{\ensuremath{\ensuremath{\ensuremath{\ensuremath{\ensuremath{\ensuremath{\ensuremath{\ensuremath{\ensuremath{\ensuremath{\ensuremath{\ensuremath{\ensuremath{\ensuremath{\ensuremath{\ensuremath{\ensuremath{\ensuremath{\ensuremath{\ensuremath{\ensuremath{\ensuremath{\ensuremath{\ensuremath{\ensuremath{\ensuremath{\ensuremath{\ensuremath{\ensuremath{\ensuremath{\ensuremath{\ensuremath{\ensuremath{\ensuremath{\ensuremath{\ensuremath{\ensuremath{\ensuremath{\ensuremath{\ensuremath{\ensuremath{\ensuremath{\ensuremath{\ensuremath{\ensuremath{\ensuremath{\ensuremath{\ensuremath{\ensuremath{\ensuremath{\ensuremath{\ensuremath{\ensuremath{\ensuremath{\ensuremath{\ensuremath{\ensuremath{\ensuremath{\ensuremath{\ensuremath{\ensuremath{\ensuremath{\ensuremath{\ensuremath{\ensuremath{\ensuremath{\ensuremath{\ensuremath{\ensuremath{\ensuremath{\ensuremath{\ensuremath{\ensuremath{\ensuremath{\ensuremath{\ensuremath{\ensuremath{\ensuremath{\ensuremath{\ensuremath{\ensuremath{\ensuremath{\ensuremath{\ensuremath{\ansuremath{\ensuremath{\ensuremath{\ensuremath{\ensuremath{\ensuremath{\ensuremath{\ensuremath{\ensuremath{\ensuremath{\ensuremath{\ensuremath{\ensuremath{\ensuremath{\ensuremath{\ensuremath{\ensuremath{\ensuremath{\ensuremath{\ensuremath{\ensuremath{\ensuremath{\ensuremath{\ensuremath{\ensuremath{\ensuremath{\ensuremath{\ensuremath{\ensuremath{\ensuremath{\ensuremath{\ensuremath{\ensuremath{\ensuremath{\ensuremath{\ensuremath{\ensuremath{\ensuremath{\ensuremath{\ensuremath{\ensuremath{\e$ 