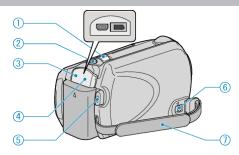

## Rear

## 1 Zoom/Volume Lever

- During shooting: Adjusts the shooting range.
- During playback (index screen): Changes the number of images to display.
- During video playback: Adjusts the volume.
- 2 SNAPSHOT (Still image recording) Button
- Takes a still image.
- 3 USB Terminal
- Connects to PC using a USB cable.
- 4 DC Terminal
- Connects to an AC adapter to charge the battery.
- 5 START/STOP (Video recording) Button
- Starts/stops video recording.
- 6 Grip Belt Release Lever
- Allows the grip belt to be removed and used as a hand strap.
- 7 Grip Belt
- Pass your hand through the grip belt to hold this unit firmly.