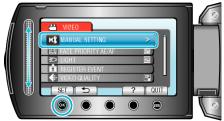

2 Select "MANUAL SETTING" and touch ®.

 $\boldsymbol{3}$  Select "EFFECT" and touch  $\boldsymbol{\circledcirc}.$ 

4 Select the effect and touch  $\circledast$ .

| No effect.                                                                                                                                             |
|--------------------------------------------------------------------------------------------------------------------------------------------------------|
| Gives images a brownish tint like old photographs.                                                                                                     |
| Records in black and white like old TV images.                                                                                                         |
| Skips frames to give images of the effect of an old movie.                                                                                             |
| • This can only be set in the video mode.                                                                                                              |
| <ul><li>Enables the image to look like a series of consecutive snapshots by skipping frames.</li><li>This can only be set in the video mode.</li></ul> |
|                                                                                                                                                        |