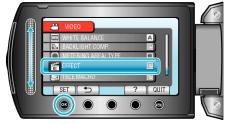

2 Select "MANUAL SETTING" and touch ®.

 $\boldsymbol{3}$  Select "EFFECT" and touch  $\boldsymbol{\circledcirc}.$ 

4 Select the effect and touch  $\circledast$ .

| No effect.                                                                                                                                             |
|--------------------------------------------------------------------------------------------------------------------------------------------------------|
| Gives images a brownish tint like old photographs.                                                                                                     |
| Records in black and white like old TV images.                                                                                                         |
| Skips frames to give images of the effect of an old movie.                                                                                             |
| • This can only be set in the video mode.                                                                                                              |
| <ul><li>Enables the image to look like a series of consecutive snapshots by skipping frames.</li><li>This can only be set in the video mode.</li></ul> |
|                                                                                                                                                        |