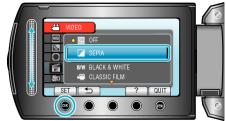

2 Select "MANUAL SETTING" and touch ®.

 $\boldsymbol{3}$  Select "EFFECT" and touch  $\boldsymbol{\circledcirc}.$ 

4 Select the effect and touch  $\circledast$ .

| No effect.                                                                                                                                             |
|--------------------------------------------------------------------------------------------------------------------------------------------------------|
| Gives images a brownish tint like old photographs.                                                                                                     |
| Records in black and white like old TV images.                                                                                                         |
| Skips frames to give images of the effect of an old movie.                                                                                             |
| • This can only be set in the video mode.                                                                                                              |
| <ul><li>Enables the image to look like a series of consecutive snapshots by skipping frames.</li><li>This can only be set in the video mode.</li></ul> |
|                                                                                                                                                        |

## Memo:-

• Settings can be adjusted separately for videos and still images.

| J           |                                               |
|-------------|-----------------------------------------------|
| Video       | SEPIA / BLACK & WHITE / CLASSIC FILM / STROBE |
| Still Image | SEPIA / BLACK & WHITE                         |