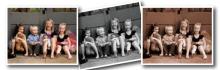

## **Recording with Effects**

You can add various effects to videos and still images to create a different atmosphere from the usual recording.

\*The image is only an impression.

1 Touch 画 to display the menu.

2 Select "MANUAL SETTING" and touch ®.

 $\boldsymbol{3}$  Select "EFFECT" and touch  $\boldsymbol{\circledcirc}.$ 

4 Select the effect and touch  $\circledast$ .

| No effect.                                                                                                                                             |
|--------------------------------------------------------------------------------------------------------------------------------------------------------|
| Gives images a brownish tint like old photographs.                                                                                                     |
| Records in black and white like old TV images.                                                                                                         |
| Skips frames to give images of the effect of an old movie.                                                                                             |
| • This can only be set in the video mode.                                                                                                              |
| <ul><li>Enables the image to look like a series of consecutive snapshots by skipping frames.</li><li>This can only be set in the video mode.</li></ul> |
|                                                                                                                                                        |