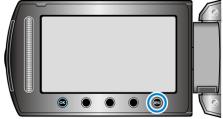

## **Recording with Effects**

You can add various effects to videos and still images to create a different atmosphere from the usual recording.

\*The image is only an impression.

1 Touch 画 to display the menu.

2 Select "MANUAL SETTING" and touch ®.

 $\boldsymbol{3}$  Select "EFFECT" and touch  $\boldsymbol{\circledcirc}.$ 

4 Select the effect and touch  $\circledast$ .

| No effect.                                                                                                                                             |
|--------------------------------------------------------------------------------------------------------------------------------------------------------|
| Gives images a brownish tint like old photographs.                                                                                                     |
| Records in black and white like old TV images.                                                                                                         |
| Skips frames to give images of the effect of an old movie.                                                                                             |
| • This can only be set in the video mode.                                                                                                              |
| <ul><li>Enables the image to look like a series of consecutive snapshots by skipping frames.</li><li>This can only be set in the video mode.</li></ul> |
|                                                                                                                                                        |