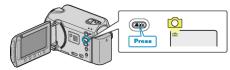

## Displaying the Item

1 Select still image mode.

2 Touch (em) to display the menu.

3 Select "SHUTTER MODE" and touch @s.