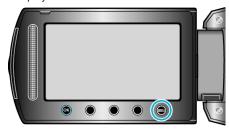

## Displaying the Item

1 Select still image mode.

2 Touch (em) to display the menu.

3 Select "SHUTTER MODE" and touch @s.