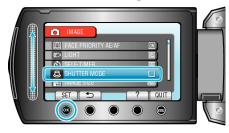

## SHUTTER MODE

Continuous shooting settings can be adjusted.

| Setting                | Details                                                                 |
|------------------------|-------------------------------------------------------------------------|
| RECORD ONE SHOT        | Records one still image.                                                |
| CONTINUOUS<br>SHOOTING | Records still images continuously while the SNAPSHOT button is pressed. |

## Displaying the Item

1 Select still image mode.

2 Touch (em) to display the menu.

3 Select "SHUTTER MODE" and touch @s.