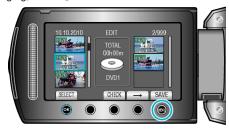

6 Select the playlist you want to edit and touch @.

7 Select the file to add to playlist and touch @s.

• Touch "CHECK" to check the selected video.

8 Select the insertion point and touch @.

- The selected videos are added to the playlist on the right.
- To delete a video from the playlist, touch
  "→" to select the video and touch ®.
- Repeat steps 7-8 and arrange the videos in the playlist.
- 9 After arranging, touch @.