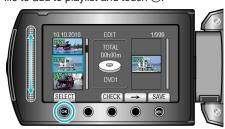

6 Select the playlist you want to edit and touch @.

7 Select the file to add to playlist and touch @s.

• Touch "CHECK" to check the selected video.

8 Select the insertion point and touch @.

- The selected videos are added to the playlist on the right.
- To delete a video from the playlist, touch
  "→" to select the video and touch ®.
- Repeat steps 7-8 and arrange the videos in the playlist.
- 9 After arranging, touch @.