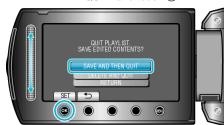

## **Editing Playlists**

You can change the content of a created playlist.

1 Select the playback mode.



2 Select video mode.



3 Touch em to display the menu.



4 Select "EDIT PLAYLIST" and touch @.



5 Select "EDIT" and touch ok.



6 Select the playlist you want to edit and touch @.



7 Select the file to add to playlist and touch @s.



• Touch "CHECK" to check the selected video.

8 Select the insertion point and touch @.



- The selected videos are added to the playlist on the right.
- To delete a video from the playlist, touch
  "→" to select the video and touch ®.
- Repeat steps 7-8 and arrange the videos in the playlist.
- 9 After arranging, touch @.



10 Select "SAVE AND THEN QUIT" and touch @.