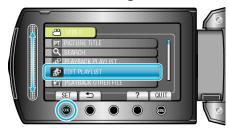

## **Editing Playlists**

You can change the content of a created playlist.

1 Select the playback mode.

2 Select video mode.

3 Touch em to display the menu.

4 Select "EDIT PLAYLIST" and touch @.

5 Select "EDIT" and touch ok.