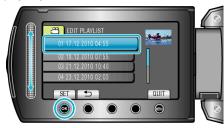

6 Select the playlist you want to edit and touch @.

7 Select the file to add to playlist and touch @s.

• Touch "CHECK" to check the selected video.

8 Select the insertion point and touch @.

- The selected videos are added to the playlist on the right.
- To delete a video from the playlist, touch
  "→" to select the video and touch ®.
- Repeat steps 7-8 and arrange the videos in the playlist.
- 9 After arranging, touch @.