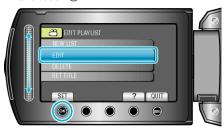

## **Editing Playlists**

You can change the content of a created playlist.

1 Select the playback mode.

2 Select video mode.

3 Touch em to display the menu.

4 Select "EDIT PLAYLIST" and touch @.

5 Select "EDIT" and touch ok.