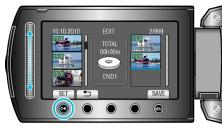

## **Editing Playlists**

You can change the content of a created playlist.

1 Select the playback mode.



2 Select video mode.



3 Touch em to display the menu.



4 Select "EDIT PLAYLIST" and touch @.



5 Select "EDIT" and touch ok.



6 Select the playlist you want to edit and touch @.



7 Select the file to add to playlist and touch @s.



• Touch "CHECK" to check the selected video.

8 Select the insertion point and touch @.



- The selected videos are added to the playlist on the right.
- To delete a video from the playlist, touch
  "→" to select the video and touch ®.
- Repeat steps 7-8 and arrange the videos in the playlist.
- 9 After arranging, touch @.



10 Select "SAVE AND THEN QUIT" and touch @.