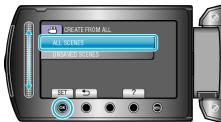

## **Backing Up Files**

1 Select video or still image mode.

2 Select "BACK UP" and touch @.

3 Select the media to back up and touch .

4 Select the desired menu and touch .

| Setting                                | Details                                                                  |
|----------------------------------------|--------------------------------------------------------------------------|
| ## "ALL SCENES"  "ALL IMAGES"          | All files in the recording medium are copied.                            |
| ## "UNSAVED SCENES" □ "UNSAVED IMAGES" | Files that have never been copied are automatically selected and copied. |