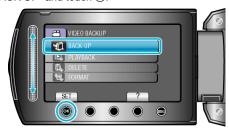

## **Backing Up Files**

1 Select video or still image mode.

2 Select "BACK UP" and touch @.

3 Select the media to back up and touch .

4 Select the desired menu and touch .

| Setting                                | Details                                                                  |
|----------------------------------------|--------------------------------------------------------------------------|
| ## "ALL SCENES"  "ALL IMAGES"          | All files in the recording medium are copied.                            |
| ## "UNSAVED SCENES" □ "UNSAVED IMAGES" | Files that have never been copied are automatically selected and copied. |