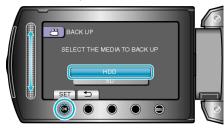

## **Backing Up Files**

1 Select video or still image mode.

2 Select "BACK UP" and touch @.

3 Select the media to back up and touch .

4 Select the desired menu and touch .

| Setting                                | Details                                                                  |
|----------------------------------------|--------------------------------------------------------------------------|
| ## "ALL SCENES"  "ALL IMAGES"          | All files in the recording medium are copied.                            |
| ## "UNSAVED SCENES" □ "UNSAVED IMAGES" | Files that have never been copied are automatically selected and copied. |