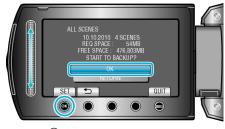

## **Backing Up Files**

1 Select video or still image mode.

2 Select "BACK UP" and touch @.

3 Select the media to back up and touch .

4 Select the desired menu and touch .

| Setting                                | Details                                                                  |
|----------------------------------------|--------------------------------------------------------------------------|
| ## "ALL SCENES"  "ALL IMAGES"          | All files in the recording medium are copied.                            |
| ## "UNSAVED SCENES" □ "UNSAVED IMAGES" | Files that have never been copied are automatically selected and copied. |

5 Select "OK" and touch ®.

- After copying, touch ®.
- To cancel copying, select "STOP".