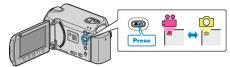

## **Backing Up Files**

1 Select video or still image mode.

2 Select "BACK UP" and touch @.

3 Select the media to back up and touch .

4 Select the desired menu and touch .

| Setting                                | Details                                                                  |
|----------------------------------------|--------------------------------------------------------------------------|
| ## "ALL SCENES"  "ALL IMAGES"          | All files in the recording medium are copied.                            |
| ## "UNSAVED SCENES" □ "UNSAVED IMAGES" | Files that have never been copied are automatically selected and copied. |