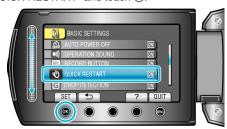

## **QUICK RESTART**

Enables recording to be performed immediately when the LCD monitor is opened.

| Setting | Details                                                                                     |
|---------|---------------------------------------------------------------------------------------------|
| OFF     | Deactivates the function.                                                                   |
| ON      | Enables the power to turn on quickly when the LCD monitor is opened again within 5 minutes. |

## Displaying the Item

1 Touch em to display the menu.

2 Select "BASIC SETTINGS" and touch ®.

3 Select "QUICK RESTART" and touch ®

• The power consumption within 5 minutes after the LCD monitor is closed is reduced to 1/3 of that used during recording.