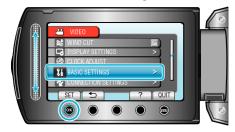

## Displaying the Item

1 Touch em to display the menu.

2 Select "BASIC SETTINGS" and touch @.

3 Select "AUTO FINALIZE" and touch @.