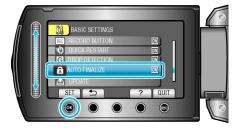

## Displaying the Item

1 Touch em to display the menu.

2 Select "BASIC SETTINGS" and touch @.

3 Select "AUTO FINALIZE" and touch @.