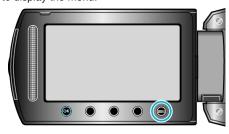

## Displaying the Item

1 Touch em to display the menu.

2 Select "BASIC SETTINGS" and touch @.

3 Select "AUTO FINALIZE" and touch @.