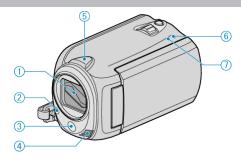

## **Front**

- 1 Lens/Lens Cover (GZ-HD620 only)
- Do not touch the lens and lens cover.
- Do not cover the lens with your fingers during video recording.
- 2 Light (GZ-HD620 only)
- Turn on the light when shooting in dark places.
- 3 Remote Sensor (GZ-HD620 only)
- Do not cover the sensor with your fingers when using the remote control.
- 4 Stereo Microphone
- Do not cover the microphone with your fingers during video recording.
- 5 Camera Sensor
- Do not cover the sensor with your fingers during video recording.

## 6 POWER/CHARGE Lamp

- Lights up: Power "ON"
- Blinks: Charging in progress
- Goes out: Charging finished

## 7 ACCESS Lamp

- Recording or playback is in progress when the lamp lights up or blinks.
- Do not remove the battery pack, AC adapter, or microSD card.