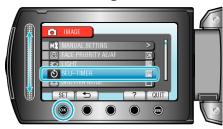

## SELF-TIMER

Use this when taking a group photo.

| Use this when taking a group photo. |                                                                                                                                                      |
|-------------------------------------|------------------------------------------------------------------------------------------------------------------------------------------------------|
| Setting                             | Details                                                                                                                                              |
| OFF                                 | Deactivates the self-timer.                                                                                                                          |
| 2SEC                                | Starts recording 2 seconds after the SNAPSHOT button is pressed.                                                                                     |
| 10SEC                               | Starts recording 10 seconds after the SNAPSHOT button is pressed. This setting is suitable for taking group photos.                                  |
| FACE<br>DETECTION                   | Detects faces when the SNAPSHOT button is pressed. Recording starts 3 seconds after the face of the photographer is detected. (1) Faces are detected |
|                                     | (2) Face of photographer is detected  Photographer                                                                                                   |

## Displaying the Item

1 Select still image mode.

2 Touch end to display the menu.

3 Select "SELF-TIMER" and touch @.