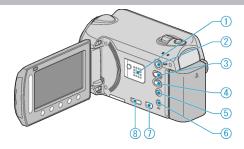

#### 1 Speaker

- Outputs audio sound during video playback.
- 2 (Play) Button
- Switches between the recording and playback modes.

## 3 º Image / □ (Video/Still Image) Button

- Switches between video and still image.
- 4 UPLOAD/EXPORT\* (Upload/Export to iTunes\*) Button
- Recording: Takes videos in YouTube™ or iTunes\* format.
- Playback: Changes the video to YouTube™ or iTunes\* format. (\*GZ-HD620 only)

## **5 齿** (Power/Info) Button

- Recording: Displays the remaining time (for video only) and battery power.
- Playback: Displays file information such as recording date.
- Press and hold to turn the power on/off while the LCD monitor is opened.

#### 6 AV Terminal

Connects to a TV.

## 7 COMPONENT Terminal

• Connects to a TV.

#### 8 HDMI Terminal

• Connects to an HDMI TV.