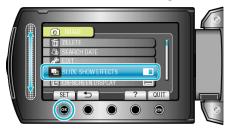

## SLIDE SHOW EFFECTS

Effects can be added to the transitions in slideshow playback.

| Setting      | Details                                                                              |
|--------------|--------------------------------------------------------------------------------------|
| SLIDE        | Switches the screen by sliding in from right to left.                                |
| BLINDS       | Switches the screen by dividing into vertical strips.                                |
| CHECKERBOARD | Switches the screen by changing through a checkered pattern.                         |
| RANDOM       | Switches the screen with a random effect from "SLIDE", "BLINDS", and "CHECKERBOARD". |

## Displaying the Item

1 Select the playback mode.

2 Select still image mode.

3 Touch (a) to display the menu.

4 Select "SLIDE SHOW EFFECTS" and touch @.