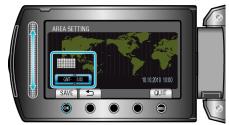

**1** Touch implay the menu.

2 Select "CLOCK ADJUST" and touch ®.

 $\boldsymbol{3}$  Select "AREA SETTING" and touch  $\boldsymbol{\textcircled{M}}.$ 

4 Select the area you are traveling to and touch es.

- The city name and time difference are displayed.
- Memo:-
- Setting "AREA SETTING" changes the clock time such that time difference is accounted for.

After returning to your country, re-select the region that was set initially to restore the original clock settings.