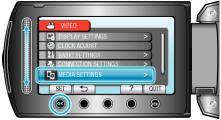

## **Displaying the Item**

1 Touch im to display the menu.

2 Select "MEDIA SETTINGS" and touch ®.

3 Select "FORMAT SD CARD" and touch ®.

**4** Select the setting and touch  $\textcircled{\ensuremath{\ensuremath{\ensuremath{\ensuremath{\ensuremath{\ensuremath{\ensuremath{\ensuremath{\ensuremath{\ensuremath{\ensuremath{\ensuremath{\ensuremath{\ensuremath{\ensuremath{\ensuremath{\ensuremath{\ensuremath{\ensuremath{\ensuremath{\ensuremath{\ensuremath{\ensuremath{\ensuremath{\ensuremath{\ensuremath{\ensuremath{\ensuremath{\ensuremath{\ensuremath{\ensuremath{\ensuremath{\ensuremath{\ensuremath{\ensuremath{\ensuremath{\ensuremath{\ensuremath{\ensuremath{\ensuremath{\ensuremath{\ensuremath{\ensuremath{\ensuremath{\ensuremath{\ensuremath{\ensuremath{\ensuremath{\ensuremath{\ensuremath{\ensuremath{\ensuremath{\ensuremath{\ensuremath{\ensuremath{\ensuremath{\ensuremath{\ensuremath{\ensuremath{\ensuremath{\ensuremath{\ensuremath{\ensuremath{\ensuremath{\ensuremath{\ensuremath{\ensuremath{\ensuremath{\ensuremath{\ensuremath{\ensuremath{\ensuremath{\ensuremath{\ensuremath{\ensuremath{\ensuremath{\ensuremath{\ensuremath{\ensuremath{\ensuremath{\ensuremath{\ensuremath{\ensuremath{\ensuremath{\ensuremath{\ensuremath{\ensuremath{\ensuremath{\ensuremath{\ensuremath{\ensuremath{\ensuremath{\ensuremath{\ensuremath{\ensuremath{\ensuremath{\ensuremath{\ensuremath{\ensuremath{\ensuremath{\ensuremath{\ensuremath{\ensuremath{\ensuremath{\ensuremath{\ensuremath{\ensuremath{\ensuremath{\ensuremath{\ensuremath{\ensuremath{\ensuremath{\ensuremath{\ensuremath{\ensuremath{\ensuremath{\ensuremath{\ensuremath{\ensuremath{\ensuremath{\ensuremath{\ensuremath{\ensuremath{\ensuremath{\ensuremath{\ensuremath{\ensuremath{\ensuremath{\ensuremath{\ensuremath{\ensuremath{\ensuremath{\ensuremath{\ensuremath{\ensuremath{\ensuremath{\ensuremath{\ensuremath{\ensuremath{\ensuremath{\ensuremath{\ensuremath{\ensuremath{\ensuremath{\ensuremath{\ensuremath{\ensuremath{\ensuremath{\ensuremath{\ensuremath{\ensuremath{\ensuremath{\ensuremath{\ensuremath{\ensuremath{\ensuremath{\ensuremath{\ensuremath{\ensuremath{\ensuremath{\ensuremath{\ensuremath{\ensuremath{\ensuremath{\ensuremath{\ensuremath{\ensuremath{\ensu$ 