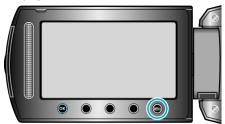

## **Displaying the Item**

1 Select still image mode.

2 Touch is to display the menu.

3 Select "SHUTTER MODE" and touch .