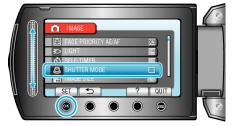

## SHUTTER MODE

Continuous shooting settings can be adjusted.

| Setting                | Details                                                                 |
|------------------------|-------------------------------------------------------------------------|
| RECORD ONE SHOT        | Records one still image.                                                |
| CONTINUOUS<br>SHOOTING | Records still images continuously while the SNAPSHOT button is pressed. |

## **Displaying the Item**

1 Select still image mode.

2 Touch is to display the menu.

3 Select "SHUTTER MODE" and touch .