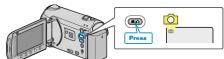

## **Displaying the Item**

1 Select still image mode.

2 Touch is to display the menu.

3 Select "SHUTTER MODE" and touch .