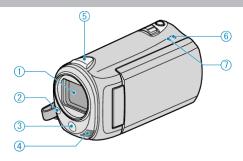

## 1 Lens

- Do not touch the lens and lens cover.
- Do not cover the lens with your fingers during video recording.
- 2 Light (GZ-HM350/GZ-HM330)
- Turn on the light when shooting in dark places.
- 3 Remote Sensor (GZ-HM350/GZ-HM330)
- Do not cover the sensor with your fingers when using the remote control.
- 4 Stereo Microphone
- Do not cover the microphone with your fingers during video recording.
- 5 Camera Sensor
- Do not cover the sensor with your fingers during video recording.
- 6 POWER/CHARGE Lamp
- Lights up: Power "ON"
- Blinks: Charging in progress
- Goes out: Charging finished
- 7 ACCESS Lamp
- Recording or playback is in progress when the lamp lights up or blinks.
- Do not remove the battery pack, AC adapter, or SD card.