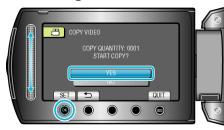

5 Select "COPY" and touch @s.

6 Select the direction of copying and touch 68.

(GZ-HM350/GZ-HM330)

(GZ-HM300)

• The direction of copying varies with the model.

7 Select "SELECT AND COPY" and touch @.

8 Select the desired file and touch @