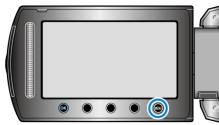

## **Copying Selected Files**

Copies selected videos and still images to another media.

1 Select the playback mode.

2 Select video or still image mode.

3 Touch em to display the menu.

4 Select "EDIT" and touch ®.