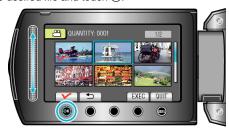

- A check mark appears on the selected file.

  To remove the check mark, touch ® again.
- **9** After selecting all the files to copy, touch "EXEC".

10 Select "YES" and touch .

- Copying starts.
- After copying, touch ®.