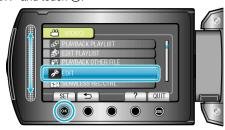

## **Copying Selected Files**

Copies selected videos and still images to another media.

1 Select the playback mode.

2 Select video or still image mode.

3 Touch em to display the menu.

4 Select "EDIT" and touch ®.

5 Select "COPY" and touch @s.

6 Select the direction of copying and touch 68.

(GZ-HM350/GZ-HM330)

(GZ-HM300)

• The direction of copying varies with the model.

7 Select "SELECT AND COPY" and touch @.

8 Select the desired file and touch @