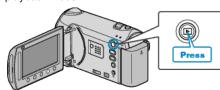

## **Copying Selected Files**

Copies selected videos and still images to another media.

1 Select the playback mode.

2 Select video or still image mode.

3 Touch em to display the menu.

4 Select "EDIT" and touch ®.