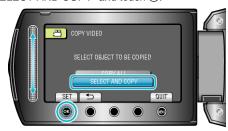

5 Select "COPY" and touch @s.

6 Select the direction of copying and touch 68.

(GZ-HM350/GZ-HM330)

(GZ-HM300)

• The direction of copying varies with the model.

7 Select "SELECT AND COPY" and touch @.

8 Select the desired file and touch @

- A check mark appears on the selected file.

  To remove the check mark, touch ® again.
- **9** After selecting all the files to copy, touch "EXEC".

10 Select "YES" and touch .

- Copying starts.
- After copying, touch ®.