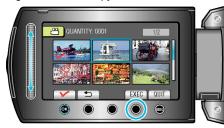

- A check mark appears on the selected file.

  To remove the check mark, touch ® again.
- **9** After selecting all the files to copy, touch "EXEC".

10 Select "YES" and touch .

- Copying starts.
- After copying, touch ®.