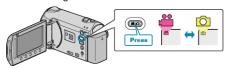

5 Select "COPY" and touch @s.

6 Select the direction of copying and touch 68.

(GZ-HM350/GZ-HM330)

(GZ-HM300)

• The direction of copying varies with the model.

7 Select "SELECT AND COPY" and touch @.

8 Select the desired file and touch @