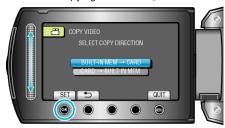

5 Select "COPY" and touch @s.

6 Select the direction of copying and touch 68.

(GZ-HM350/GZ-HM330)

(GZ-HM300)

• The direction of copying varies with the model.

7 Select "SELECT AND COPY" and touch @.

8 Select the desired file and touch @