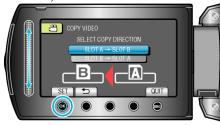

5 Select "COPY" and touch @s.

6 Select the direction of copying and touch 68.

(GZ-HM350/GZ-HM330)

(GZ-HM300)

• The direction of copying varies with the model.

7 Select "SELECT AND COPY" and touch @.

8 Select the desired file and touch @