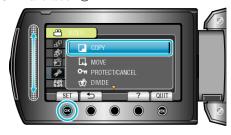

5 Select "COPY" and touch @s.

6 Select the direction of copying and touch 68.

(GZ-HM350/GZ-HM330)

(GZ-HM300)

• The direction of copying varies with the model.

7 Select "SELECT AND COPY" and touch @.

8 Select the desired file and touch @