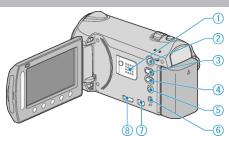

## Interior

- 1 Speaker
- Outputs audio sound during video playback.
- 2 
  (Play) Button
- Switches between the recording and playback modes.
- 3 👪 / 🖸 (Video/Still Image) Button
- Switches between video and still image.
- 4 UPLOAD/EXPORT\* (Upload/Export to iTunes\*) Button
- Recording: Takes videos in YouTube™ or iTunes\* format.
- Playback: Changes the video to YouTube™ or iTunes\* format. (\*GZ-HM350/GZ-HM330 only)
- 5 心 (Power/Info) Button
- Recording: Displays the remaining time (for video only) and battery power.
- Playback: Displays file information such as recording date.
- Press and hold to turn the power on/off while the LCD monitor is opened.
- 6 AV Terminal
- Connects to a TV.
- 7 COMPONENT Terminal
- Connects to a TV.
- 8 HDMI Terminal
- Connects to an HDMI TV.