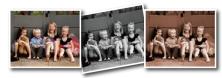

## **Recording with Effects**

You can add various effects to videos and still images to create a different atmosphere from the usual recording.

\*The image is only an impression.

1 Touch en to display the menu.

2 Select "MANUAL SETTING" and touch ®.

3 Select "EFFECT" and touch @

4 Select the effect and touch ®.

| Setting          | Details                                                                                                                       |  |
|------------------|-------------------------------------------------------------------------------------------------------------------------------|--|
| OFF              | No effect.                                                                                                                    |  |
| SEPIA            | Gives images a brownish tint like old photographs.                                                                            |  |
| BLACK &<br>WHITE | Records in black and white like old TV images.                                                                                |  |
| CLASSIC FILM     | Skips frames to give images of the effect of an old movie.  This can only be set in the video mode.                           |  |
| STROBE           | Enables the image to look like a series of consecutive snapshots by skipping frames.  This can only be set in the video mode. |  |