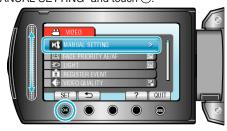

2 Select "MANUAL SETTING" and touch ®.

3 Select "EFFECT" and touch @

4 Select the effect and touch ®.

| Setting          | Details                                                                                                                       |  |
|------------------|-------------------------------------------------------------------------------------------------------------------------------|--|
| OFF              | No effect.                                                                                                                    |  |
| SEPIA            | Gives images a brownish tint like old photographs.                                                                            |  |
| BLACK &<br>WHITE | Records in black and white like old TV images.                                                                                |  |
| CLASSIC FILM     | Skips frames to give images of the effect of an old movie.  This can only be set in the video mode.                           |  |
| STROBE           | Enables the image to look like a series of consecutive snapshots by skipping frames.  This can only be set in the video mode. |  |