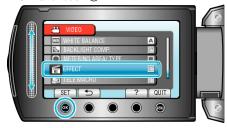

2 Select "MANUAL SETTING" and touch ®.

3 Select "EFFECT" and touch @

4 Select the effect and touch ®.

| Setting          | Details                                                                                                                       |  |
|------------------|-------------------------------------------------------------------------------------------------------------------------------|--|
| OFF              | No effect.                                                                                                                    |  |
| SEPIA            | Gives images a brownish tint like old photographs.                                                                            |  |
| BLACK &<br>WHITE | Records in black and white like old TV images.                                                                                |  |
| CLASSIC FILM     | Skips frames to give images of the effect of an old movie.  This can only be set in the video mode.                           |  |
| STROBE           | Enables the image to look like a series of consecutive snapshots by skipping frames.  This can only be set in the video mode. |  |