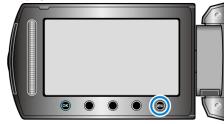

2 Select "MANUAL SETTING" and touch ®.

3 Select "EFFECT" and touch @

4 Select the effect and touch ®.

| Setting          | Details                                                                                                                       |  |
|------------------|-------------------------------------------------------------------------------------------------------------------------------|--|
| OFF              | No effect.                                                                                                                    |  |
| SEPIA            | Gives images a brownish tint like old photographs.                                                                            |  |
| BLACK &<br>WHITE | Records in black and white like old TV images.                                                                                |  |
| CLASSIC FILM     | Skips frames to give images of the effect of an old movie.  This can only be set in the video mode.                           |  |
| STROBE           | Enables the image to look like a series of consecutive snapshots by skipping frames.  This can only be set in the video mode. |  |