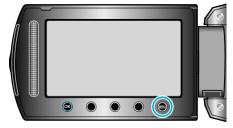

## **Displaying the Item**

1 Touch im to display the menu.

2 Select "MEDIA SETTINGS" and touch .

3 Select "FORMAT SD CARD" and touch .

**4** GZ-HM300

Select the card slot.

- For GZ-HM350/GZ-HM330, proceed to step 5.
- 5 Select the setting and touch .