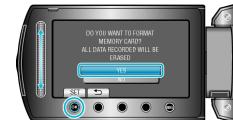

|
| FILE + MANAGE-<br>MENT NO | Deletes all files on the SD card and resets the folder and file numbers to "1". |

## CAUTION:-

- Not available for selection when no SD card is inserted.
- All data on the card will be deleted when it is formatted. Copy all files on the card to a PC before formatting.
- Make sure that the battery pack is fully charged or connect the AC adapter as the formatting process may take some time.
- Format a newly purchased SD card with this unit before use.

## **Displaying the Item**

1 Touch im to display the menu.



2 Select "MEDIA SETTINGS" and touch .



3 Select "FORMAT SD CARD" and touch .



**4** GZ-HM300

Select the card slot.



- For GZ-HM350/GZ-HM330, proceed to step 5.
- 5 Select the setting and touch .



6 Select "YES" and touch .



• After formatting, touch .