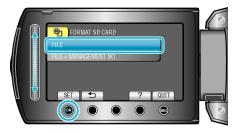

## FORMAT SD CARD

Deletes all files on the SD card.

| Setting                   | Details                                                                         |
|---------------------------|---------------------------------------------------------------------------------|
| FILE                      | Deletes all files on the SD card.                                               |
| FILE + MANAGE-<br>MENT NO | Deletes all files on the SD card and resets the folder and file numbers to "1". |

## **Displaying the Item**

1 Touch im to display the menu.

2 Select "MEDIA SETTINGS" and touch .

3 Select "FORMAT SD CARD" and touch .

**4** GZ-HM300

Select the card slot.

- For GZ-HM350/GZ-HM330, proceed to step 5.
- 5 Select the setting and touch .