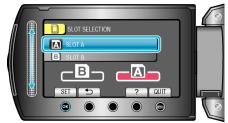

## **Displaying the Item**

1 Touch im to display the menu.

2 Select "MEDIA SETTINGS" and touch .

3 Select "FORMAT SD CARD" and touch .

**4** GZ-HM300

Select the card slot.

- For GZ-HM350/GZ-HM330, proceed to step 5.
- 5 Select the setting and touch .