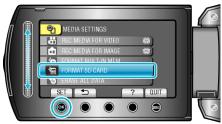

## **Displaying the Item**

1 Touch im to display the menu.

2 Select "MEDIA SETTINGS" and touch .

3 Select "FORMAT SD CARD" and touch .

**4** GZ-HM300

Select the card slot.

- For GZ-HM350/GZ-HM330, proceed to step 5.
- 5 Select the setting and touch .