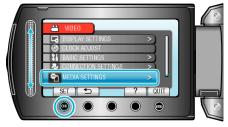

## **Displaying the Item**

1 Touch im to display the menu.

2 Select "MEDIA SETTINGS" and touch .

3 Select "FORMAT SD CARD" and touch .

**4** GZ-HM300

Select the card slot.

- For GZ-HM350/GZ-HM330, proceed to step 5.
- 5 Select the setting and touch .