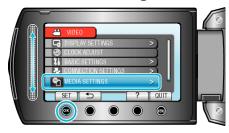

## Displaying the Item

1 Touch end to display the menu.

2 Select "MEDIA SETTINGS" and touch .

3 Select "FORMAT BUILT-IN MEM." and touch @.