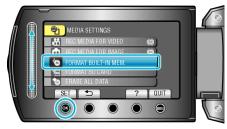

## Displaying the Item

1 Touch end to display the menu.

2 Select "MEDIA SETTINGS" and touch .

3 Select "FORMAT BUILT-IN MEM." and touch @.