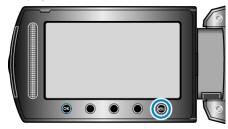

## Displaying the Item

1 Touch end to display the menu.

2 Select "MEDIA SETTINGS" and touch .

3 Select "FORMAT BUILT-IN MEM." and touch @.