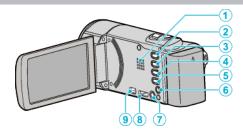

## Interior

- 1 Speaker
  - Outputs audio sound during video playback.
- 2 Play/Record) Button
  - Switches between recording and playback modes.
- 3 UP/< Button
  - UP: Scrolls/moves cursor on the icons upward
  - <: Reverse search
- 4 DOWN/> Button
  - DOWN: Scrolls/moves cursor on the icons downward
  - >: Forward search
- 5 OK/INFO Button
  - Confirms the selection. / Displays information as follows.
  - Recording: Displays the remaining time and battery power.
  - Playback: Displays file information such as recording date.
- 6 AV Connector
  - Connects to a TV, etc.
- 7 MENU (Menu) Button
- 8 HDMI Mini Connector
  - Connects to an HDMI TV.
- 9 USB Connector
  - Connects to computer using a USB cable.