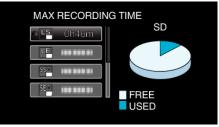

# **Remaining Recording Time/Battery Power**

You can check the remaining video recording time on the SD card as well as the remaining battery power.

#### Memo : -

To select/move cursor towards up/left or down/right, press the button UP/< or DOWN/>.

1 Open the LCD monitor.

2 Press OK/INFO.

**3** Display the remaining recording time.

- To display the remaining battery power, press OK/INFO.
- To exit the display, press MENU.
- **4** Display the remaining battery power.