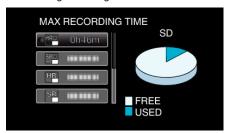

# **Remaining Recording Time/Battery Power**

You can check the remaining video recording time on the SD card as well as the remaining battery power.

### Memo:-

To select/move cursor towards up/left or down/right, press the button UP/< or DOWN/>.

1 Open the LCD monitor.

2 Press OK/INFO.

3 Display the remaining recording time.

- To display the remaining battery power, press OK/INFO.
- To exit the display, press MENU.
- 4 Display the remaining battery power.