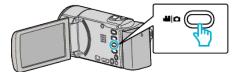

# **Remaining Recording Time/Battery Power**

You can check the remaining video recording time on the built-in memory and SD card as well as the remaining battery power.

1 Open the LCD monitor and select the video or still image mode.

- The video or still image mode icon appears.
- 2 Press the INFO button.

- If in the still image mode, go directly to step 4.
- 3 Display the remaining recording time.

- The remaining recording time is displayed only in the video recording mode.
- Press the INFO button to check the remaining recording time of each recording media.
- To display the remaining battery power, tap ......
- Tap <sup>♠</sup> to return to the recording mode.
- ullet To exit the display, tap imes.
- 4 Display the remaining battery power.