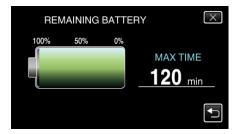

- For video recording, tap to return to the remaining recording time display. For still image recording, tap to return to the recording mode.
- To exit the display, press the INFO button or tap X.
- Remaining battery power will not be displayed when the AC adapter is connected.