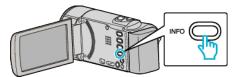

- The video or still image mode icon appears.
- 2 Press the INFO button.

- If in the still image mode, go directly to step 4.
- 3 Display the remaining recording time.

- The remaining recording time is displayed only in the video recording mode.
- Press the INFO button to check the remaining recording time of each recording media.
- To display the remaining battery power, tap ......
- Tap <sup>♠</sup> to return to the recording mode.
- ullet To exit the display, tap imes.
- 4 Display the remaining battery power.

- For video recording, tap to return to the remaining recording time display. For still image recording, tap to return to the recording mode.
- To exit the display, press the INFO button or tap X.
- Remaining battery power will not be displayed when the AC adapter is connected.