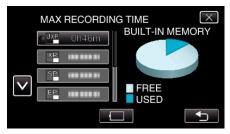

- For video recording, tap to return to the remaining recording time display. For still image recording, tap to return to the recording mode.
- To exit the display, press the INFO button or tap X.
- Remaining battery power will not be displayed when the AC adapter is connected.

#### Memo:

 You can change to the desired video quality by tapping on it from the remaining recording time display.