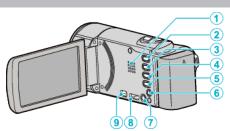

## Interior

- 1 Speaker
  - Outputs audio sound during video playback.
- 2 i.AUTO Button
  - Switches between Intelligent Auto and Manual modes.
- 3 USER Button
- 4 ▲ / 🗅 (Video/Still Image) Button
  - Switches between video and still image modes.
- 5 INFO (Information) Button
  - Recording: Displays the remaining time (for video only) and battery power.
  - Playback: Displays file information such as recording date.
- 6 AV Connector
  - Connects to a TV, etc.
- 7 (Dewer) Button
  - Press and hold to turn the power on/off while the LCD monitor is opened.
- 8 HDMI Connector
  - Connects to an HDMI TV.
- 9 USB Connector
  - Connects to computer using a USB cable.