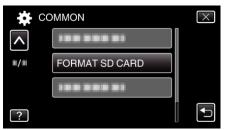

## FORMAT SD CARD

Deletes all files on the SD card.

| Setting                    | Details                                                                            |
|----------------------------|------------------------------------------------------------------------------------|
| FILE                       | Deletes all files on the SD card.                                                  |
| FILE +<br>MANAGEMENT<br>NO | Deletes all files on the SD card and resets the folder<br>and file numbers to "1". |

## **2** Tap "✿".

3 Tap "FORMAT SD CARD".

4 (GZ-HM440/GZ-HM445/GZ-HM446) Select the card slot.