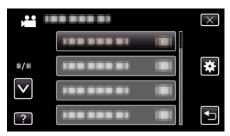

## **2** Tap "✿".

3 Tap "FORMAT SD CARD".

4 (GZ-HM440/GZ-HM445/GZ-HM446) Select the card slot.