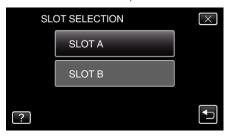

## **2** Tap "✿".

3 Tap "FORMAT SD CARD".

4 (GZ-HM440/GZ-HM445/GZ-HM446) Select the card slot.