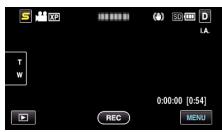

Details                                                                            |
|----------------------------|------------------------------------------------------------------------------------|
| FILE                       | Deletes all files on the SD card.                                                  |
| FILE +<br>MANAGEMENT<br>NO | Deletes all files on the SD card and resets the folder<br>and file numbers to "1". |

## Caution : -

- Not available for selection when no SD card is inserted.
- All data on the card will be deleted when it is formatted.
- Copy all files on the card to a computer before formatting.
- Make sure that the battery pack is fully charged or connect the AC adapter as the formatting process may take some time.

## **Displaying the Item**

1 Tap "MENU".



## **2** Tap "✿".



3 Tap "FORMAT SD CARD".



4 (GZ-HM440/GZ-HM445/GZ-HM446) Select the card slot.