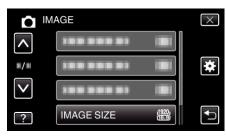

## **IMAGE SIZE**

Sets the image size (number of pixels) for still images.

| Setting                          | Details                                                                                                                          |
|----------------------------------|----------------------------------------------------------------------------------------------------------------------------------|
| 2400X1344(3.2M) * 1920X1080(2M)  | Takes still images with aspect ratio 16:9.  The sides of still images recorded in 16:9 aspect ratio may be cut off when printed. |
| 1440X1080(1.5M)<br>640X480(0.3M) | Takes still images with aspect ratio 4:3.                                                                                        |

## Displaying the Item

1 Select still image mode.

2 Tap • to select the recording mode.

- The mode changes between recording and playback with every tap.
- 3 Tap "MENU".

4 Tap "IMAGE SIZE".