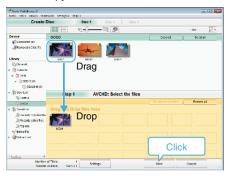

## **Recording Videos to Discs**

Copy the files that are arranged using the user list to DVDs.

- 1 Insert a new disc into the PC's recordable DVD or Blu-ray drive.
- 2 Select the desired user list.

3 Select the files to copy to disc in order.

- Click "Settings" to select the disc type.

  Image quality is set to standard when DVD-Video is selected.
- Click "Select all" to select all the displayed files.
- After selecting, click "Next".
- 4 Set the title of the top menu of the disc.

- Click "Settings" to select the menu background.
- After setting, click "Start".
- 5 After copying is complete, click "OK".